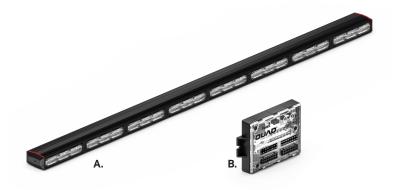

## ▲ QUAD 800 LIGHTSTICK

**A.** Quad 800 Lightstick **B.** Quad Converter

| PART<br>NUMBER   | DIMENSIONS           | VOLTAGE    | CURRENT<br>DRAW | LED<br>COLORS |
|------------------|----------------------|------------|-----------------|---------------|
| <b>A.</b> Q-0820 | 1.3" x 2.25" x 37.5" | 10-18 V DC | 6 Amps          | R B A W       |
| <b>B.</b> Q-0020 | 1" x 2.6" x 4.1"     | 10-18 V DC | 1 Amp           |               |

■ 192x led count

■ Requires a Quad Converter. Not included with purchase

■ Purchase includes Quad 800, 2

Military-grade Aluminum

Anti-yellowing & anticracking clear-coated polycarbonate Lens